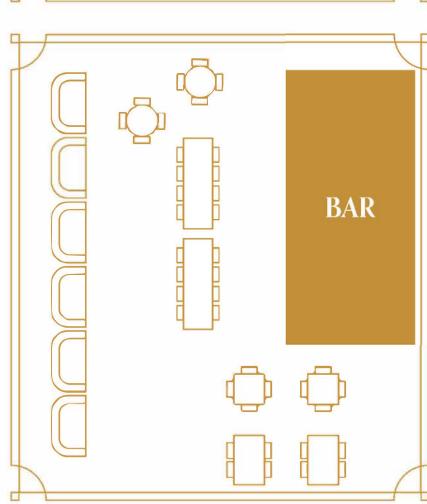

# Archie Grand SEATING

Back Room

Main Area

Outdoor Seating Available on our Patio